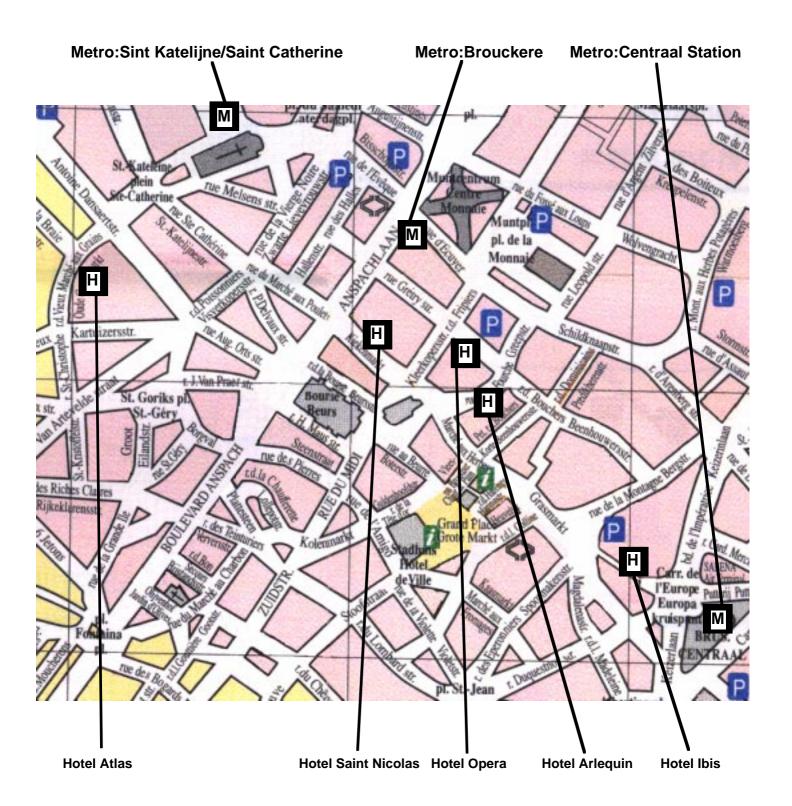

## Reaching your hotel by metro.

The table below gives you an overview of all the ECOOP'98 hotels together with their closest metro station. Consult one of the maps on how to get from the metro station to your hotel.

| Hotel                       | Address                      | Closest Metro Station          |
|-----------------------------|------------------------------|--------------------------------|
|                             | (phone from within Brussels) |                                |
| Arlequin                    | Greepstraat 17-19            | Brouckere                      |
|                             | 514.16.15                    |                                |
| Ibis                        | Grasmarkt 100                | Central Station/Gare Centrale  |
|                             | 514.40.40                    |                                |
| Opera                       | Grétrystraat 53              | Brouckere                      |
|                             | 219.43.43                    |                                |
| Atlas                       | Oude Graanmarkt 30           | Sint Katelijne/Saint Catherine |
|                             | 502.60.06                    |                                |
| City Garden                 | Jozef II straat 59           | Maalbeek/Maelbeek              |
|                             | 282.82.82                    |                                |
| Saint Nicolas               | Kiekenmarkt 32               | Brouckere                      |
|                             | 219.04.40                    |                                |
| Youth Hostel "Sleepwell"    | Dambordstraat 23             | Rogier                         |
|                             | 218.13.13                    |                                |
| Sheraton                    | Rogierplein 3                | Rogier                         |
|                             | 224.31.11                    |                                |
| Youth Hostel "Jacques Brel" | Zavelput 30                  | Kruidtuin/Botanique            |
|                             | 218.01.87                    |                                |