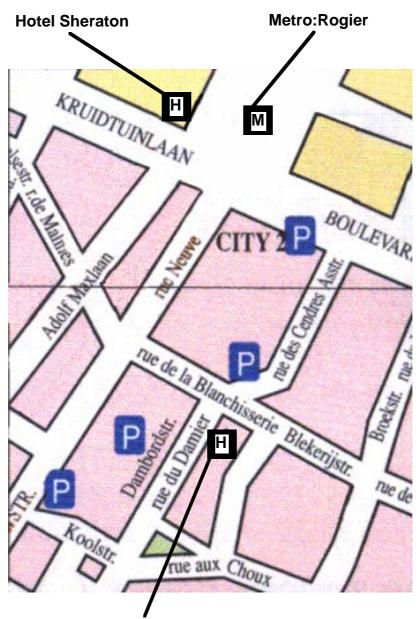

## Reaching your hotel by metro.

The table below gives you an overview of all the ECOOP'98 hotels together with their closest metro station. Consult one of the maps on how to get from the metro station to your hotel.

| Hotel                       | Address                      | Closest Metro Station          |
|-----------------------------|------------------------------|--------------------------------|
|                             | (phone from within Brussels) |                                |
| Arlequin                    | Greepstraat 17-19            | Brouckere                      |
|                             | 514.16.15                    |                                |
| Ibis                        | Grasmarkt 100                | Central Station/Gare Centrale  |
|                             | 514.40.40                    |                                |
| Opera                       | Grétrystraat 53              | Brouckere                      |
|                             | 219.43.43                    |                                |
| Atlas                       | Oude Graanmarkt 30           | Sint Katelijne/Saint Catherine |
|                             | 502.60.06                    |                                |
| City Garden                 | Jozef II straat 59           | Maalbeek/Maelbeek              |
|                             | 282.82.82                    |                                |
| Saint Nicolas               | Kiekenmarkt 32               | Brouckere                      |
|                             | 219.04.40                    |                                |
| Youth Hostel "Sleepwell"    | Dambordstraat 23             | Rogier                         |
|                             | 218.13.13                    |                                |
| Sheraton                    | Rogierplein 3                | Rogier                         |
|                             | 224.31.11                    |                                |
| Youth Hostel "Jacques Brel" | Zavelput 30                  | Kruidtuin/Botanique            |
|                             | 218.01.87                    |                                |

Youth Hostel "Sleepwell"