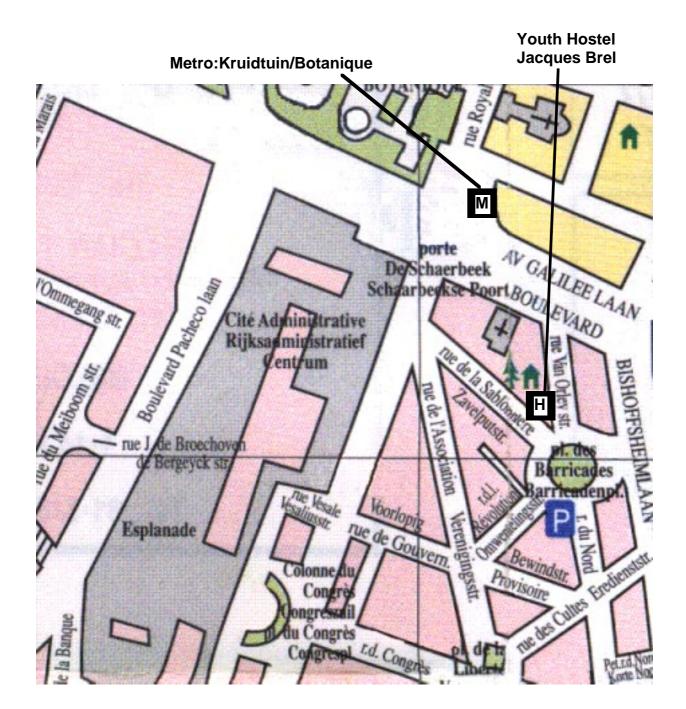

## Reaching your hotel by metro.

The table below gives you an overview of all the ECOOP'98 hotels together with their closest metro station. Consult one of the maps on how to get from the metro station to your hotel.

| Hotel                       | Address                      | Closest Metro Station          |
|-----------------------------|------------------------------|--------------------------------|
|                             | (phone from within Brussels) |                                |
| Arlequin                    | Greepstraat 17-19            | Brouckere                      |
|                             | 514.16.15                    |                                |
| Ibis                        | Grasmarkt 100                | Central Station/Gare Centrale  |
|                             | 514.40.40                    |                                |
| Opera                       | Grétrystraat 53              | Brouckere                      |
|                             | 219.43.43                    |                                |
| Atlas                       | Oude Graanmarkt 30           | Sint Katelijne/Saint Catherine |
|                             | 502.60.06                    |                                |
| City Garden                 | Jozef II straat 59           | Maalbeek/Maelbeek              |
|                             | 282.82.82                    |                                |
| Saint Nicolas               | Kiekenmarkt 32               | Brouckere                      |
|                             | 219.04.40                    |                                |
| Youth Hostel "Sleepwell"    | Dambordstraat 23             | Rogier                         |
|                             | 218.13.13                    |                                |
| Sheraton                    | Rogierplein 3                | Rogier                         |
|                             | 224.31.11                    |                                |
| Youth Hostel "Jacques Brel" | Zavelput 30                  | Kruidtuin/Botanique            |
|                             | 218.01.87                    |                                |