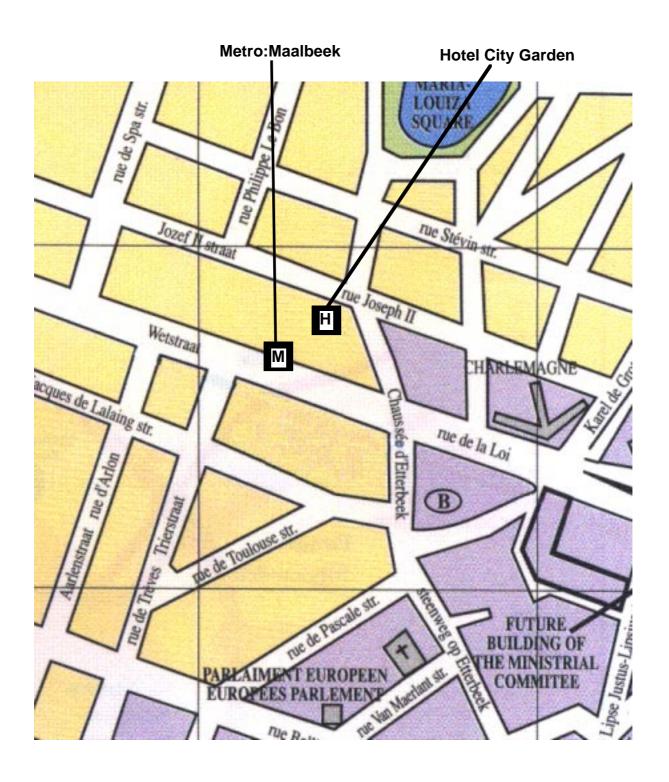

## Reaching your hotel by metro.

The table below gives you an overview of all the ECOOP'98 hotels together with their closest metro station. Consult one of the maps on how to get from the metro station to your hotel.

| Hotel                       | Address                      | Closest Metro Station          |
|-----------------------------|------------------------------|--------------------------------|
|                             | (phone from within Brussels) |                                |
| Arlequin                    | Greepstraat 17-19            | Brouckere                      |
|                             | 514.16.15                    |                                |
| Ibis                        | Grasmarkt 100                | Central Station/Gare Centrale  |
|                             | 514.40.40                    |                                |
| Opera                       | Grétrystraat 53              | Brouckere                      |
|                             | 219.43.43                    |                                |
| Atlas                       | Oude Graanmarkt 30           | Sint Katelijne/Saint Catherine |
|                             | 502.60.06                    |                                |
| City Garden                 | Jozef II straat 59           | Maalbeek/Maelbeek              |
|                             | 282.82.82                    |                                |
| Saint Nicolas               | Kiekenmarkt 32               | Brouckere                      |
|                             | 219.04.40                    |                                |
| Youth Hostel "Sleepwell"    | Dambordstraat 23             | Rogier                         |
|                             | 218.13.13                    |                                |
| Sheraton                    | Rogierplein 3                | Rogier                         |
|                             | 224.31.11                    |                                |
| Youth Hostel "Jacques Brel" | Zavelput 30                  | Kruidtuin/Botanique            |
|                             | 218.01.87                    |                                |