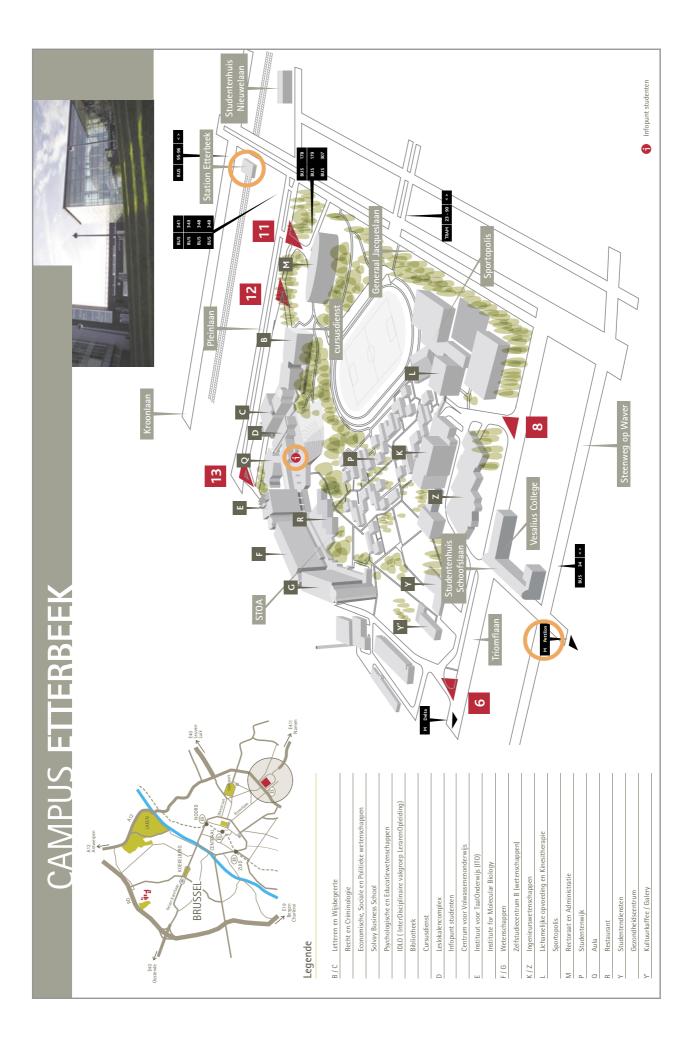

## **Coming by Train**

The train station of Etterbeek is next to the campus. To get to the campus you simply exit the train station and turn right. At the next crossing, turn right again. Walk a bit further and you'll have reached entrance "11" to the campus (indicated in red on the campus map).

## **On the Campus**

Room E0.05 is on the basement level of building E. On the campus map, the building is located in the top north corner. To reach the basement level of E, you should enter building D (!) through the entrance indicated with the encircled red "i" on the map. When you enter building D, there should be stairs up on the right, and stairs down on the left. Take the stairs down and follow the signs directing you to DLD!