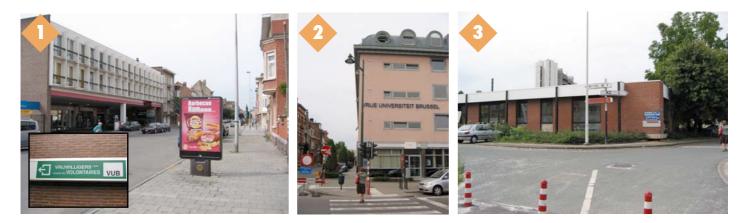

## **Coming by Metro**

If you're coming by metro, you should take metro line 1A to metro station "Petillon". If you're coming from the city centre, that means you should take line 1A in the direction of "Herrmann-Debroux". Watch out because in some stations metro trains for line 1A and 1B arrive on the same platform, but you should not take a 1B metro. The line and direction of each train is clearly indicated on displays at the platform and in the train itself.

(1) In metro station Petillon, take the exit "Vrijwilligerslaan/VUB". When you exit the metro station, turn right and follow the street "Vrijwilligerslaan" straight on. (2) At the first crossing with traffic lights, just continue straight on to the "Schoofslaan" street. (3) At the next crossing, you have reached the campus and are standing in front of building Y.

## **Coming by Train**

The train station of Etterbeek is next to the campus. To get to the campus you simply exit the train station and turn right. At the next crossing, turn right again. Walk a bit further and you'll have reached entrance "11" to the campus (indicated in red on the campus map).